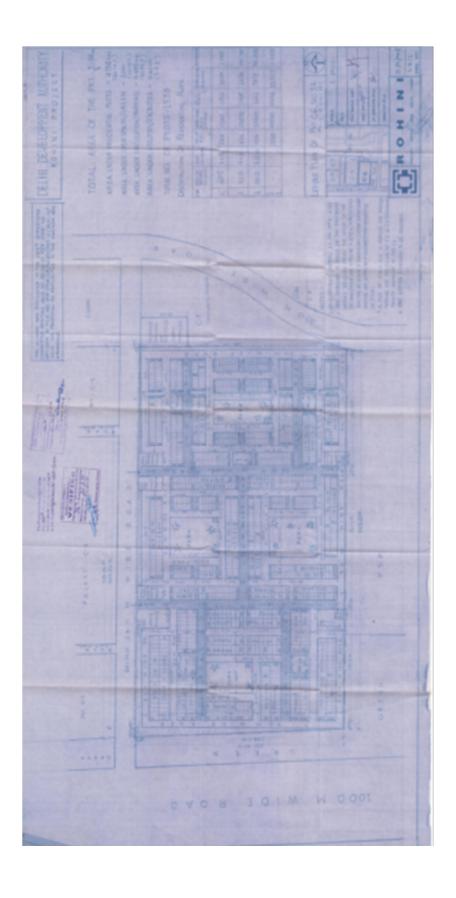

# Area Under:

| 1. | Residential plot    | - | 4.755 Hact. | (40.16%) |
|----|---------------------|---|-------------|----------|
| 2. | Circulation/Parking | - | 4.685 Hact. | (39.55%) |
| 3. | Open Space (Green)  |   | 2.0 Hact.   | (16,89%) |
| 4. | Utility/Facility    | - | 0.40 Hact.  | (3.3%)   |

### B. Distribution of Residential Plot

| Plot<br>area(Sqm.) | . Size(Mtr.) | Total Plot | Area(Sqm.) | DU's | Population |
|--------------------|--------------|------------|------------|------|------------|
| 60                 | 5x12         | 288        | 17280      | 1152 | 5184       |
| 32                 | 4x8          | 496        | 15870      | 1488 | 6696       |
| 26                 | 3.25x8       | 554        | 14400      | 1662 | 7479       |
| Total-             |              | 1338       | 47550      | 4302 | 19359      |

Internal circulation has been provided with 12.0 m road and 9.0 m wide roads respectively.