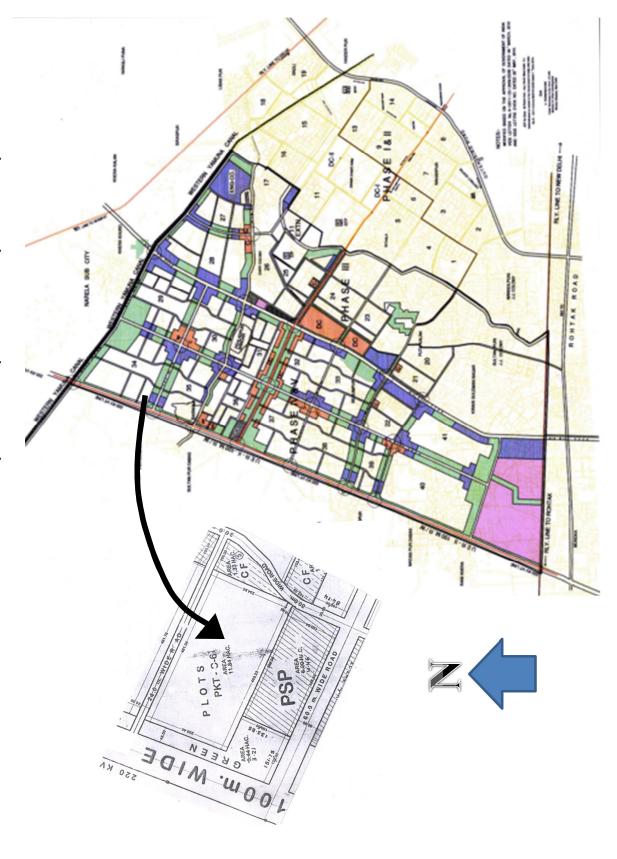

> ... install of the Mile. DELHI DEVELOPMENT AUTHORITY HUPW-CO-ORDINATION UNIT

Dy. Director (Arch.) Coord

Committee Meeting Dt. 2

289th Screening Committee Meeting

LOCATION OF RESIDENTIAL POCKET- 6, BLOCK - C, SECTOR- 34, PHASE- V, ROHINI

#### 1.0 BACKGROUND:

In the approved Sector plan of Sector 34, Pocket No.6, Block-C was carlier earmarked for Group Housing in Ph. V, Rohini measuring 11.84 Hact. Now the Pocket has been proposed to be utilized for plotted housing as per Hon'ble High Court decision. The said pocket is a part of approved Zonal Development Plan of Zone-M and the land use of the said pocket is gross Residential. The community facilities are already indicated as part of approved Sector plan. The tentative feasibility report was received from the Office of Ex. Engineer/RPD-4 vide letter No F1(@1)05-06. AE(P) RPD-4 DDA/1591 dt. 21 12.06 and subsequently station survey report was also received vide letter No. F1(21)AE(P)/RPD-4/DDA/772 dt 7.7.09 and has been considered for designing.

# Area Under:

| 1. | Residential plot    | - | 4.755 Hact. | (40.16%) |
|----|---------------------|---|-------------|----------|
| 2. | Circulation/Parking | - | 4.685 Hact. | (39.55%) |
| 3. | Open Space (Green)  |   | 2.0 Hact.   | (16,89%) |
| 4. | Utility/Facility    | - | 0.40 Hact.  | (3.3%)   |